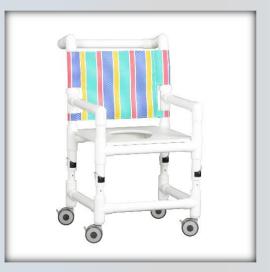

## **Pediatric/Youth/Petites Shower Chair**

| Technical         | Data    |
|-------------------|---------|
| Height:           | 33-39"  |
| Width:            | 20"     |
| Depth:            | 21"     |
| Weight:           | 22 lbs  |
| Seat Height:      | 14-20"  |
| Clearance:        | 11-17"  |
| Between the arms: | 16"     |
| Weight Capacity:  | 250 lbs |
| Ship Weight:      | 27 lbs  |
| Shipping Method:  | Parcel  |

## Features:

- 3" Never-Rust twin wheel casters, all locking
- Adjustable seat height
- Seat is removable for cleaning
- Extended push bar for easier maneuvering
- Available in Confetti Stripe (shown) and 9 additional Sunsure<sup>®</sup> mesh colors