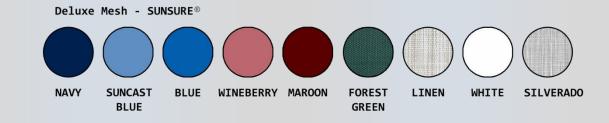

## Features:

- 3" Never-Rust twin wheel casters, all locking
- Adjustable seat height
- Seat is removable for cleaning
- Extended push bar for easier maneuvering
- Available in Confetti Stripe (shown) and 9 additional Sunsure<sup>®</sup> mesh colors